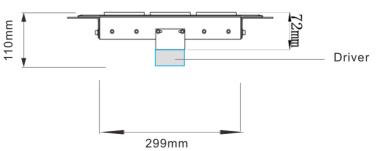

For protecting eyes, please do not watch the lumin ous surface for a long time,
- Do not cover anything on lamp and keep lamps away from fire or high temperature objects.
- Switch the power off and cool down the lamp before cleaning.
- The lamp is only suitable for weak acid and weak base environment.

#### **Features**

- ➤ The Luminance uniformity of the emitting surface is over 90%.
- ➤ High light output and reduced energy consumption of up to 50%.
- ➤ Wide angle of deflection with even light distribution.
- ➤ No start-up time, no flickering, no humming.
- ➤ Independent LED circuit prevents complete blackout in case an LED fails.
- > Environmentally friendly, no mercury and no lead.
- ➤ Causes no electromagnetic interference.

#### **Application**

➤ Gas station

#### **Dimension**





## Driver

With Mean Well Driver install on the back side of the light



## **PARAMETER**

| Model    | LED Type            | ССТ        | Input      | Power | CRI | Luminous<br>Flux | IP Level | Beam Angle |
|----------|---------------------|------------|------------|-------|-----|------------------|----------|------------|
| LU-CL120 | Philips<br>SMD 3030 | 2700-6500K | AC100-277V | 120W  | >80 | 15600lm          | IP65     | 120°       |

### Light Source Test Report

POWER: 120W VOLTAGE: 220V WORKING VOLTAGE: 220.8V

MANUFACTURER: LUCCA LIGHT



| NAME: gas station light | TYPE:gas station light | WEIGHT:            |  |  |
|-------------------------|------------------------|--------------------|--|--|
| SPECIFICATION:          | DIMENSION:             | SERIAL No.LU-CL120 |  |  |