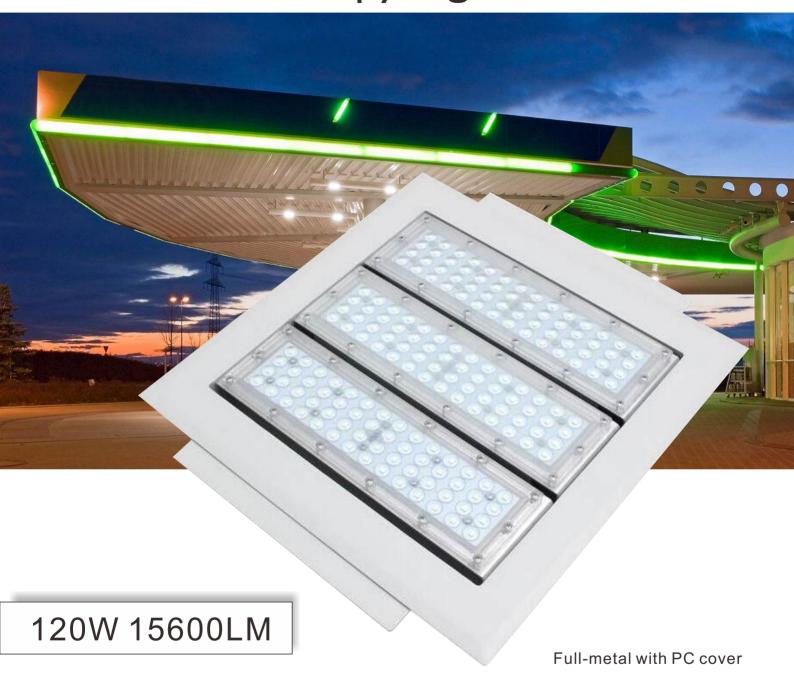

# 120W LED Canopy Light (Philips chip)

#### **Application**

➤ Gas station

## **PARAMETER**

| Model    | LED Type            | ССТ        | Input      | Power | CRI | Luminous<br>Flux | IP Level | Beam Angle |
|----------|---------------------|------------|------------|-------|-----|------------------|----------|------------|
| LU-CL120 | Philips<br>SMD 3030 | 2700-6500K | AC100-277V | 120W  | >80 | 15600lm          | IP65     | 120°       |