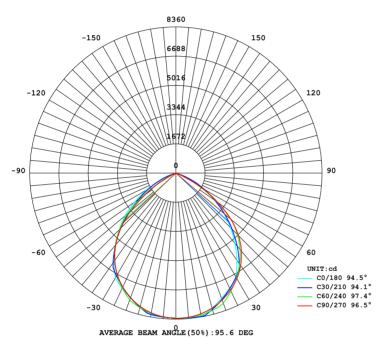

### Light Source Test Report

POWER: 120W VOLTAGE: 220V WORKING VOLTAGE: 220.8V

MANUFACTURER: LUCCA LIGHT

| NAME: gas station light | TYPE:gas station light | WEIGHT:            |  |  |
|-------------------------|------------------------|--------------------|--|--|
| SPECIFICATION:          | DIMENSION:             | SERIAL No.LU-CL120 |  |  |