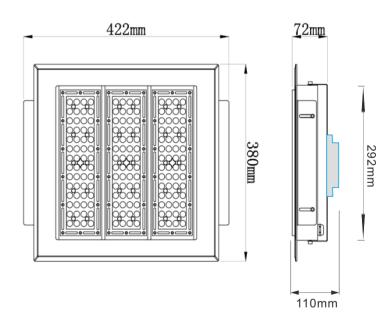

- For protecting eyes, please do not watch the lumin ous surface for a long time,
- Do not cover anything on lamp and keep lamps away from fire or high temperature objects.
- Switch the power off and cool down the lamp before cleaning.
- The lamp is only suitable for weak acid and weak base environment.

#### **Features**

- ➤ The Luminance uniformity of the emitting surface is over 90%.
- ➤ High light output and reduced energy consumption of up to 50%.
- ➤ Wide angle of deflection with even light distribution.
- ➤ No start-up time, no flickering, no humming.
- ➤ Independent LED circuit prevents complete blackout in case an LED fails.
- > Environmentally friendly, no mercury and no lead.
- ➤ Causes no electromagnetic interference.

#### **Application**

➤ Gas station

#### **Dimension**





## Driver

With Mean Well Driver install on the back side of the light



## **PARAMETER**

| Model    | LED Type            | ССТ        | Input      | Power | CRI | Luminous<br>Flux | IP Level | Beam Angle |
|----------|---------------------|------------|------------|-------|-----|------------------|----------|------------|
| LU-CL120 | Philips<br>SMD 3030 | 2700-6500K | AC100-277V | 120W  | >80 | 15600lm          | IP65     | 120°       |

### Light Source Test Report

POWER: 120W VOLTAGE: 220V WORKING VOLTAGE: 220.8V

MANUFACTURER: LUCCA LIGHT



| NAME: gas station light | TYPE:gas station light | WEIGHT:            |  |  |
|-------------------------|------------------------|--------------------|--|--|
| SPECIFICATION:          | DIMENSION:             | SERIAL No.LU-CL120 |  |  |