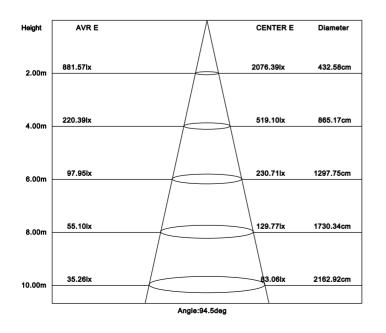

### Light Source Test Report

POWER: 120W VOLTAGE: 220V WORKING VOLTAGE: 220.8V

MANUFACTURER: LUCCA LIGHT

| NAME: gas station light | TYPE:gas station light | WEIGHT:            |  |  |
|-------------------------|------------------------|--------------------|--|--|
| SPECIFICATION:          | DIMENSION:             | SERIAL No.LU-CL120 |  |  |