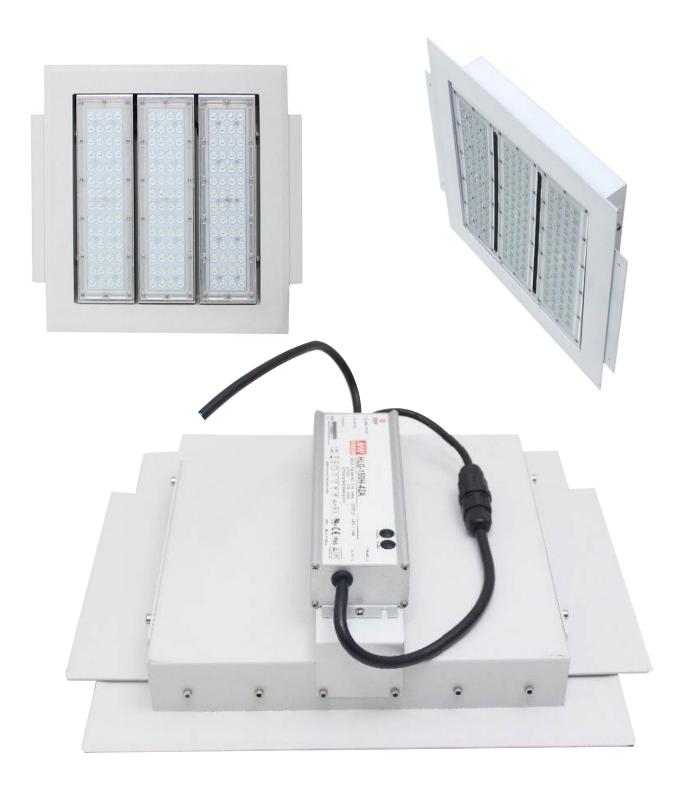

#### **Dimension**

## Driver

With Mean Well Driver install on the back side of the light